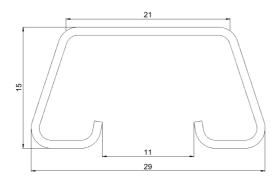

| Dimension L (mm)        | 6000 |
|-------------------------|------|
| Dimension A (mm)        | 600  |
| Material thickness (mm) | 1    |