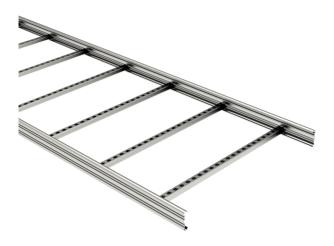

## Cable ladder KS20-600 L=6000 XPG

Multipurpose cable ladders KS20 are suitable for medium and higher loading capacities. Open C-shaped side profiles enable using of interior supports and -joints that leaves a better look when cable ladders are installed. Mounting of KS20 cable ladders is handy and pleasant because of their light weight and rounded side profiles. Suitable joints for KS20 cable ladders are SSC and SSR. For mounting can be used intermediate ceiling supports MK and HK13, gate supports PRT and wall supports VKZ, VKI and VK. Fastening ladders to supports can be made with brackets KK or KK-MK. For making simpler corners and bends are commonly used adjustable joints NL and T-brackets VF.