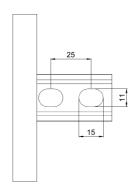

| Product name                               | KS20-600 L=6000 XPG                                               |    |      |
|--------------------------------------------|-------------------------------------------------------------------|----|------|
| SKU                                        | 1433081                                                           |    |      |
| Material                                   | Steel                                                             |    |      |
| Corrosivity category                       | C1-C4                                                             |    |      |
| Color                                      | Grey                                                              |    |      |
| Sales unit                                 | MTR                                                               |    |      |
| Packing size                               | 10 PCE / 60 MTR                                                   |    |      |
| Dimensions (mm)<br>Width   Height   Length | 600                                                               | 60 | 6000 |
| Weight (kg/pce)                            | 15,42                                                             |    |      |
| GTIN                                       | 6438377138332                                                     |    |      |
| Surface finish                             | Manufactured of coated steel in accordance with standard EN 10346 |    |      |

| Dimension L (mm)        | 6000 |
|-------------------------|------|
| Dimension A (mm)        | 600  |
| Material thickness (mm) | 1    |