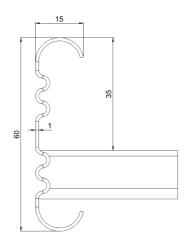

| Product name                               | KS20-600 L=6000 XPG                                               |    |      |
|--------------------------------------------|-------------------------------------------------------------------|----|------|
| SKU                                        | 1433081                                                           |    |      |
| Material                                   | Steel                                                             |    |      |
| Corrosivity category                       | C1-C4                                                             |    |      |
| Color                                      | Grey                                                              |    |      |
| Sales unit                                 | MTR                                                               |    |      |
| Packing size                               | 10 PCE / 60 MTR                                                   |    |      |
| Dimensions (mm)<br>Width   Height   Length | 600                                                               | 60 | 6000 |
| Weight (kg/pce)                            | 15,42                                                             |    |      |
| GTIN                                       | 6438377138332                                                     |    |      |
| Surface finish                             | Manufactured of coated steel in accordance with standard EN 10346 |    |      |

| Dimension L (mm)        | 6000 |
|-------------------------|------|
| Dimension A (mm)        | 600  |
| Material thickness (mm) | 1    |