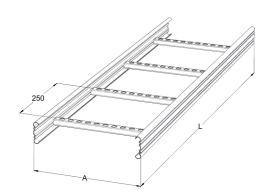

| Product name                               | KS20-600 L=6000 XPG                                               |    |      |
|--------------------------------------------|-------------------------------------------------------------------|----|------|
| SKU                                        | 1433081                                                           |    |      |
| Material                                   | Steel                                                             |    |      |
| Corrosivity category                       | C1-C4                                                             |    |      |
| Color                                      | Grey                                                              |    |      |
| Sales unit                                 | MTR                                                               |    |      |
| Packing size                               | 10 PCE / 60 MTR                                                   |    |      |
| Dimensions (mm)<br>Width   Height   Length | 600                                                               | 60 | 6000 |
| Weight (kg/pce)                            | 15,42                                                             |    |      |
| GTIN                                       | 6438377138332                                                     |    |      |
| Surface finish                             | Manufactured of coated steel in accordance with standard EN 10346 |    |      |

| Dimension L (mm)        | 6000 |
|-------------------------|------|
| Dimension A (mm)        | 600  |
| Material thickness (mm) | 1    |