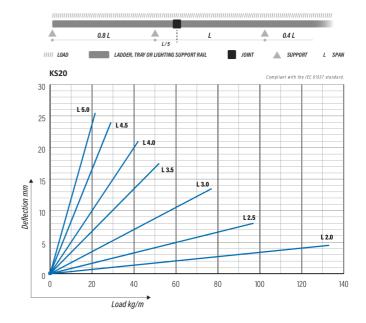

## Cable ladder KS20-600 L=6000 XPG

Multipurpose cable ladders KS20 are suitable for medium and higher loading capacities. Open C-shaped side profiles enable using of interior supports and -joints that leaves a better look when cable ladders are installed. Mounting of KS20 cable ladders is handy and pleasant because of their light weight and rounded side profiles. Suitable joints for KS20 cable ladders are SSC and SSR. For mounting can be used intermediate ceiling supports MK and HK13, gate supports PRT and wall supports VKZ, VKI and VK. Fastening ladders to supports can be made with brackets KK or KK-MK. For making simpler corners and bends are commonly used adjustable joints NL and T-brackets VF.