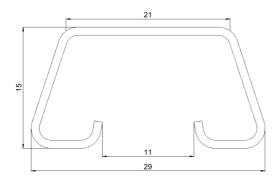

## Cable ladder KS60-200 L=6000 XPG

Multipurpose cable ladders KS60 are suitable for high loading capacities. Open C-shaped side profiles enable using of interior supports that leaves a better look when cable ladders are installed. Mounting of KS60 cable ladders is handy and pleasant because of their light weight and rounded side profiles.Suitable joints for KS60 cable ladders is SSR. For mounting can be used intermediate ceiling supports MK and HK13, gate supports PRT and wall supports VKZ, VKI and VK. Fastening ladders to supports can be made with brackets KK or KK-MK. For making simpler corners and bends are commonly used adjustable joints NL and Tbrackets VF.

| Product name                               | KS60-200 L=6000 XPG                                                  |    |      |
|--------------------------------------------|----------------------------------------------------------------------|----|------|
| SKU                                        | 1433087                                                              |    |      |
| Material                                   | Steel                                                                |    |      |
| Corrosivity category                       | C1-C4                                                                |    |      |
| Color                                      | Grey                                                                 |    |      |
| Sales unit                                 | MTR                                                                  |    |      |
| Packing size                               | 10 PCE / 60 MTR                                                      |    |      |
| Dimensions (mm)<br>Width   Height   Length | 200                                                                  | 60 | 6000 |
| Weight (kg/pce)                            | 13,87                                                                |    |      |
| GTIN                                       | 6438377138349                                                        |    |      |
| Surface finish                             | Manufactured of coated steel in<br>accordance with standard EN 10346 |    |      |

| Dimension L (mm)        | 6000 |
|-------------------------|------|
| Dimension A (mm)        | 200  |
| Material thickness (mm) | 1,25 |

MEKA PRO OY Konetie 25 / FI-90620 Oulu, Finland / +358 207 450 800 / meka@meka.eu