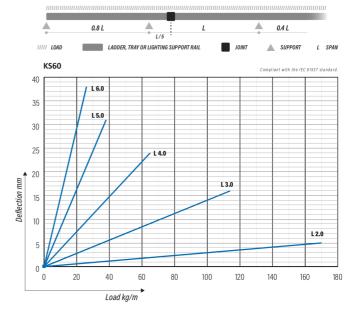

## Cable ladder KS60-200 L=6000 XPG

Multipurpose cable ladders KS60 are suitable for high loading capacities. Open C-shaped side profiles enable using of interior supports that leaves a better look when cable ladders are installed. Mounting of KS60 cable ladders is handy and pleasant because of their light weight and rounded side profiles.Suitable joints for KS60 cable ladders is SSR. For mounting can be used intermediate ceiling supports MK and HK13, gate supports PRT and wall supports VKZ, VKI and VK. Fastening ladders to supports can be made with brackets KK or KK-MK. For making simpler corners and bends are commonly used adjustable joints NL and Tbrackets VF.