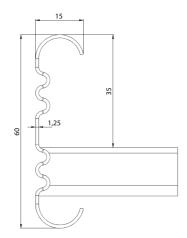

| Dimension L (mm)        | 6000 |
|-------------------------|------|
| Dimension A (mm)        | 200  |
| Material thickness (mm) | 1,25 |

MEKA PRO OY Konetie 25 / FI-90620 Oulu, Finland / +358 207 450 800 / meka@meka.eu