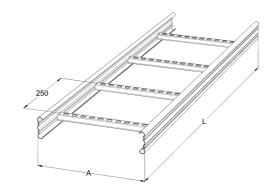

| Product name                               | KS60-200 L=6000 XPG                                                  |    |      |
|--------------------------------------------|----------------------------------------------------------------------|----|------|
| SKU                                        | 1433087                                                              |    |      |
| Material                                   | Steel                                                                |    |      |
| Corrosivity category                       | C1-C4                                                                |    |      |
| Color                                      | Grey                                                                 |    |      |
| Sales unit                                 | MTR                                                                  |    |      |
| Packing size                               | 10 PCE / 60 MTR                                                      |    |      |
| Dimensions (mm)<br>Width   Height   Length | 200                                                                  | 60 | 6000 |
| Weight (kg/pce)                            | 13,87                                                                |    |      |
| GTIN                                       | 6438377138349                                                        |    |      |
| Surface finish                             | Manufactured of coated steel in<br>accordance with standard EN 10346 |    |      |

| Dimension L (mm)        | 6000 |
|-------------------------|------|
| Dimension A (mm)        | 200  |
| Material thickness (mm) | 1,25 |

MEKA PRO OY Konetie 25 / FI-90620 Oulu, Finland / +358 207 450 800 / meka@meka.eu