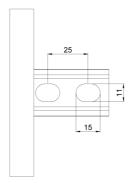

## Cable ladder KS60-200 L=6000 XPG

Multipurpose cable ladders KS60 are suitable for high loading capacities. Open C-shaped side profiles enable using of interior supports that leaves a better look when cable ladders are installed. Mounting of KS60 cable ladders is handy and pleasant because of their light weight and rounded side profiles.Suitable joints for KS60 cable ladders is SSR. For mounting can be used intermediate ceiling supports MK and HK13, gate supports PRT and wall supports VKZ, VKI and VK. Fastening ladders to supports can be made with brackets KK or KK-MK. For making simpler corners and bends are commonly used adjustable joints NL and Tbrackets VF.

| Product name                               | KS60-200 L=6000 XPG                                                  |    |      |
|--------------------------------------------|----------------------------------------------------------------------|----|------|
| SKU                                        | 1433087                                                              |    |      |
| Material                                   | Steel                                                                |    |      |
| Corrosivity category                       | C1-C4                                                                |    |      |
| Color                                      | Grey                                                                 |    |      |
| Sales unit                                 | MTR                                                                  |    |      |
| Packing size                               | 10 PCE / 60 MTR                                                      |    |      |
| Dimensions (mm)<br>Width   Height   Length | 200                                                                  | 60 | 6000 |
| Weight (kg/pce)                            | 13,87                                                                |    |      |
| GTIN                                       | 6438377138349                                                        |    |      |
| Surface finish                             | Manufactured of coated steel in<br>accordance with standard EN 10346 |    |      |

| Dimension L (mm)        | 6000 |
|-------------------------|------|
| Dimension A (mm)        | 200  |
| Material thickness (mm) | 1,25 |

MEKA PRO OY Konetie 25 / FI-90620 Oulu, Finland / +358 207 450 800 / meka@meka.eu