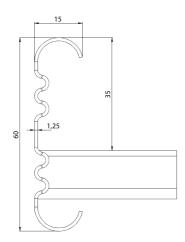

| Product name                               | KS60-400 L=6000 XPG                                               |    |      |
|--------------------------------------------|-------------------------------------------------------------------|----|------|
| SKU                                        | 1433089                                                           |    |      |
| Material                                   | Steel                                                             |    |      |
| Corrosivity category                       | C1-C4                                                             |    |      |
| Color                                      | Grey                                                              |    |      |
| Sales unit                                 | MTR                                                               |    |      |
| Packing size                               | 10 PCE / 60 MTR                                                   |    |      |
| Dimensions (mm)<br>Width   Height   Length | 400                                                               | 60 | 6000 |
| Weight (kg/pce)                            | 16,19                                                             |    |      |
| GTIN                                       | 6438377138363                                                     |    |      |
| Surface finish                             | Manufactured of coated steel in accordance with standard EN 10346 |    |      |