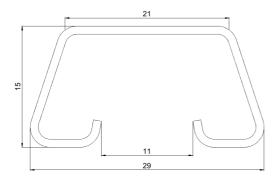

| Product name                               | KS60-400 L=6000 XPG                                               |    |      |
|--------------------------------------------|-------------------------------------------------------------------|----|------|
| SKU                                        | 1433089                                                           |    |      |
| Material                                   | Steel                                                             |    |      |
| Corrosivity category                       | C1-C4                                                             |    |      |
| Color                                      | Grey                                                              |    |      |
| Sales unit                                 | MTR                                                               |    |      |
| Packing size                               | 10 PCE / 60 MTR                                                   |    |      |
| Dimensions (mm)<br>Width   Height   Length | 400                                                               | 60 | 6000 |
| Weight (kg/pce)                            | 16,19                                                             |    |      |
| GTIN                                       | 6438377138363                                                     |    |      |
| Surface finish                             | Manufactured of coated steel in accordance with standard EN 10346 |    |      |