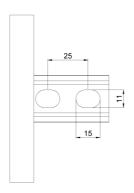

| Product name                               | KS60-400 L=6000 XPG                                               |    |      |
|--------------------------------------------|-------------------------------------------------------------------|----|------|
| SKU                                        | 1433089                                                           |    |      |
| Material                                   | Steel                                                             |    |      |
| Corrosivity category                       | C1-C4                                                             |    |      |
| Color                                      | Grey                                                              |    |      |
| Sales unit                                 | MTR                                                               |    |      |
| Packing size                               | 10 PCE / 60 MTR                                                   |    |      |
| Dimensions (mm)<br>Width   Height   Length | 400                                                               | 60 | 6000 |
| Weight (kg/pce)                            | 16,19                                                             |    |      |
| GTIN                                       | 6438377138363                                                     |    |      |
| Surface finish                             | Manufactured of coated steel in accordance with standard EN 10346 |    |      |