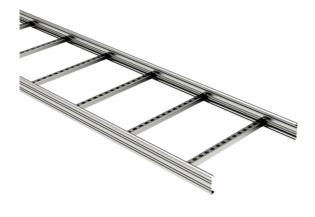

| Product name                               | KS60-400 L=6000 XPG                                               |    |      |
|--------------------------------------------|-------------------------------------------------------------------|----|------|
| SKU                                        | 1433089                                                           |    |      |
| Material                                   | Steel                                                             |    |      |
| Corrosivity category                       | C1-C4                                                             |    |      |
| Color                                      | Grey                                                              |    |      |
| Sales unit                                 | MTR                                                               |    |      |
| Packing size                               | 10 PCE / 60 MTR                                                   |    |      |
| Dimensions (mm)<br>Width   Height   Length | 400                                                               | 60 | 6000 |
| Weight (kg/pce)                            | 16,19                                                             |    |      |
| GTIN                                       | 6438377138363                                                     |    |      |
| Surface finish                             | Manufactured of coated steel in accordance with standard EN 10346 |    |      |