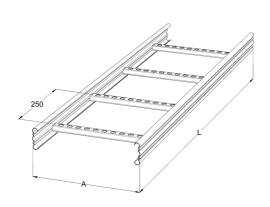

## Cable ladder KS60-400 L=6000 XPG

Multipurpose cable ladders KS60 are suitable for high loading capacities. Open C-shaped side profiles enable using of interior supports that leaves a better look when cable ladders are installed. Mounting of KS60 cable ladders is handy and pleasant because of their light weight and rounded side profiles. Suitable joints for KS60 cable ladders is SSR. For mounting can be used intermediate ceiling supports MK and HK13, gate supports PRT and wall supports VKZ, VKI and VK. Fastening ladders to supports can be made with brackets KK or KK-MK. For making simpler corners and bends are commonly used adjustable joints NL and T-brackets VF.