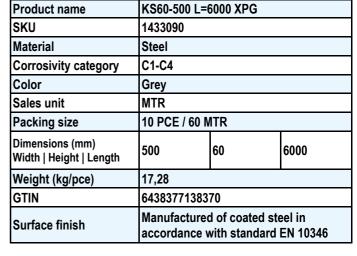

## Cable ladder KS60-500 L=6000 XPG

Multipurpose cable ladders KS60 are suitable for high loading capacities. Open C-shaped side profiles enable using of interior supports that leaves a better look when cable ladders are installed. Mounting of KS60 cable ladders is handy and pleasant because of their light weight and rounded side profiles.Suitable joints for KS60 cable ladders is SSR. For mounting can be used intermediate ceiling supports MK and HK13, gate supports PRT and wall supports VKZ, VKI and VK. Fastening ladders to supports can be made with brackets KK or KK-MK. For making simpler corners and bends are commonly used adjustable joints NL and Tbrackets VF.

| Dimension L (mm)        | 6000 |
|-------------------------|------|
| Dimension A (mm)        | 500  |
| Material thickness (mm) | 1,25 |

MEKA PRO OY Konetie 25 / FI-90620 Oulu, Finland / +358 207 450 800 / meka@meka.eu