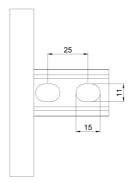

## Cable ladder KS60-500 L=6000 XPG

Multipurpose cable ladders KS60 are suitable for high loading capacities. Open C-shaped side profiles enable using of interior supports that leaves a better look when cable ladders are installed. Mounting of KS60 cable ladders is handy and pleasant because of their light weight and rounded side profiles.Suitable joints for KS60 cable ladders is SSR. For mounting can be used intermediate ceiling supports MK and HK13, gate supports PRT and wall supports VKZ, VKI and VK. Fastening ladders to supports can be made with brackets KK or KK-MK. For making simpler corners and bends are commonly used adjustable joints NL and Tbrackets VF.

| Dimension L (mm)        | 6000 |
|-------------------------|------|
| Dimension A (mm)        | 500  |
| Material thickness (mm) | 1,25 |

MEKA PRO OY Konetie 25 / FI-90620 Oulu, Finland / +358 207 450 800 / meka@meka.eu