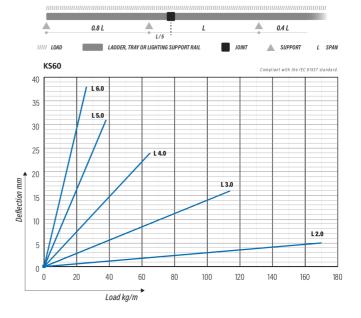

500 L=6000 XPG

Multipurpose cable ladders KS60 are suitable for high loading capacities. Open C-shaped side profiles enable using of interior supports that leaves a better look when cable ladders are installed. Mounting of KS60 cable ladders is handy and pleasant because of their light weight and rounded side profiles.Suitable joints for KS60 cable ladders is SSR. For mounting can be used intermediate ceiling supports MK and HK13, gate supports PRT and wall supports VKZ, VKI and VK. Fastening ladders to supports can be made with brackets KK or KK-MK. For making simpler corners and bends are commonly used adjustable joints NL and Tbrackets VF.



| Dimension L (mm)        | 6000 |
|-------------------------|------|
| Dimension A (mm)        | 500  |
| Material thickness (mm) | 1,25 |







MEKA PRO OY Konetie 25 / FI-90620 Oulu, Finland / +358 207 450 800 / meka@meka.eu

© Right to changes reserved. Propria Oy is the owner of all Meka Pro Oy trademarks.



Datasheet 15.5.2024

## Cable ladder KS60-500 L=6000 XPG







MEKA PRO OY Konetie 25 / FI-90620 Oulu, Finland / +358 207 450 800 / meka@meka.eu

© Right to changes reserved. Propria Oy is the owner of all Meka Pro Oy trademarks.