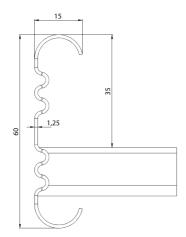

## Cable ladder KS60-500 L=6000 XPG

Multipurpose cable ladders KS60 are suitable for high loading capacities. Open C-shaped side profiles enable using of interior supports that leaves a better look when cable ladders are installed. Mounting of KS60 cable ladders is handy and pleasant because of their light weight and rounded side profiles.Suitable joints for KS60 cable ladders is SSR. For mounting can be used intermediate ceiling supports MK and HK13, gate supports PRT and wall supports VKZ, VKI and VK. Fastening ladders to supports can be made with brackets KK or KK-MK. For making simpler corners and bends are commonly used adjustable joints NL and Tbrackets VF.

| Dimension L (mm)        | 6000 |
|-------------------------|------|
| Dimension A (mm)        | 500  |
| Material thickness (mm) | 1,25 |

MEKA PRO OY Konetie 25 / FI-90620 Oulu, Finland / +358 207 450 800 / meka@meka.eu