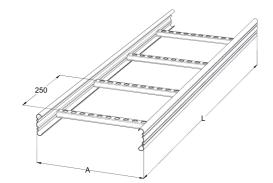

| Dimension L (mm)        | 6000 |
|-------------------------|------|
| Dimension A (mm)        | 500  |
| Material thickness (mm) | 1,25 |

MEKA PRO OY Konetie 25 / FI-90620 Oulu, Finland / +358 207 450 800 / meka@meka.eu