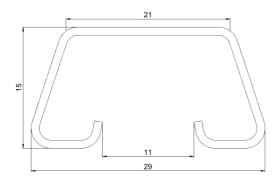

## Cable ladder KS60-500 L=6000 XPG

Multipurpose cable ladders KS60 are suitable for high loading capacities. Open C-shaped side profiles enable using of interior supports that leaves a better look when cable ladders are installed. Mounting of KS60 cable ladders is handy and pleasant because of their light weight and rounded side profiles.Suitable joints for KS60 cable ladders is SSR. For mounting can be used intermediate ceiling supports MK and HK13, gate supports PRT and wall supports VKZ, VKI and VK. Fastening ladders to supports can be made with brackets KK or KK-MK. For making simpler corners and bends are commonly used adjustable joints NL and Tbrackets VF.

| Dimension L (mm)        | 6000 |
|-------------------------|------|
| Dimension A (mm)        | 500  |
| Material thickness (mm) | 1,25 |

MEKA PRO OY Konetie 25 / FI-90620 Oulu, Finland / +358 207 450 800 / meka@meka.eu