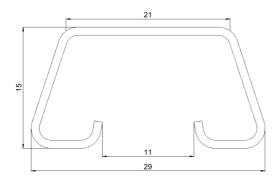

| Product name                               | KS60-600 L=6000 XPG                                               |    |      |
|--------------------------------------------|-------------------------------------------------------------------|----|------|
| SKU                                        | 1433091                                                           |    |      |
| Material                                   | Steel                                                             |    |      |
| Corrosivity category                       | C1-C4                                                             |    |      |
| Color                                      | Grey                                                              |    |      |
| Sales unit                                 | MTR                                                               |    |      |
| Packing size                               | 10 PCE / 60 MTR                                                   |    |      |
| Dimensions (mm)<br>Width   Height   Length | 600                                                               | 60 | 6000 |
| Weight (kg/pce)                            | 18,48                                                             |    |      |
| GTIN                                       | 6438377138387                                                     |    |      |
| Surface finish                             | Manufactured of coated steel in accordance with standard EN 10346 |    |      |

| Dimension L (mm)        | 6000 |
|-------------------------|------|
| Dimension A (mm)        | 600  |
| Material thickness (mm) | 1,25 |

MEKA PRO OY Konetie 25 / FI-90620 Oulu, Finland / +358 207 450 800 / meka@meka.eu