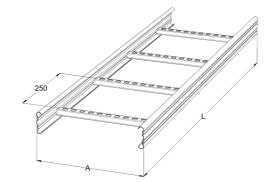

| Product name                               | KS60-600 L=6000 XPG                                               |    |      |
|--------------------------------------------|-------------------------------------------------------------------|----|------|
| SKU                                        | 1433091                                                           |    |      |
| Material                                   | Steel                                                             |    |      |
| Corrosivity category                       | C1-C4                                                             |    |      |
| Color                                      | Grey                                                              |    |      |
| Sales unit                                 | MTR                                                               |    |      |
| Packing size                               | 10 PCE / 60 MTR                                                   |    |      |
| Dimensions (mm)<br>Width   Height   Length | 600                                                               | 60 | 6000 |
| Weight (kg/pce)                            | 18,48                                                             |    |      |
| GTIN                                       | 6438377138387                                                     |    |      |
| Surface finish                             | Manufactured of coated steel in accordance with standard EN 10346 |    |      |

| Dimension L (mm)        | 6000 |
|-------------------------|------|
| Dimension A (mm)        | 600  |
| Material thickness (mm) | 1,25 |

MEKA PRO OY Konetie 25 / FI-90620 Oulu, Finland / +358 207 450 800 / meka@meka.eu