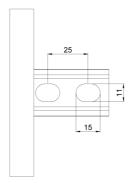

## Cable ladder KS60-600 L=6000 XPG

Multipurpose cable ladders KS60 are suitable for high loading capacities. Open C-shaped side profiles enable using of interior supports that leaves a better look when cable ladders are installed. Mounting of KS60 cable ladders is handy and pleasant because of their light weight and rounded side profiles.Suitable joints for KS60 cable ladders is SSR. For mounting can be used intermediate ceiling supports MK and HK13, gate supports PRT and wall supports VKZ, VKI and VK. Fastening ladders to supports can be made with brackets KK or KK-MK. For making simpler corners and bends are commonly used adjustable joints NL and Tbrackets VF.

| Product name                               | KS60-600 L=6000 XPG                                               |    |      |
|--------------------------------------------|-------------------------------------------------------------------|----|------|
| SKU                                        | 1433091                                                           |    |      |
| Material                                   | Steel                                                             |    |      |
| Corrosivity category                       | C1-C4                                                             |    |      |
| Color                                      | Grey                                                              |    |      |
| Sales unit                                 | MTR                                                               |    |      |
| Packing size                               | 10 PCE / 60 MTR                                                   |    |      |
| Dimensions (mm)<br>Width   Height   Length | 600                                                               | 60 | 6000 |
| Weight (kg/pce)                            | 18,48                                                             |    |      |
| GTIN                                       | 6438377138387                                                     |    |      |
| Surface finish                             | Manufactured of coated steel in accordance with standard EN 10346 |    |      |