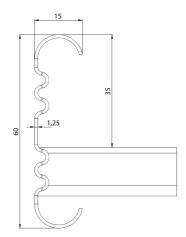

| Dimension L (mm)        | 6000 |
|-------------------------|------|
| Dimension A (mm)        | 600  |
| Material thickness (mm) | 1,25 |

MEKA PRO OY Konetie 25 / FI-90620 Oulu, Finland / +358 207 450 800 / meka@meka.eu