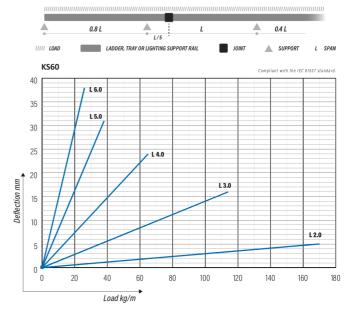

## Cable ladder KS60-600 L=6000 XPG

Multipurpose cable ladders KS60 are suitable for high loading capacities. Open C-shaped side profiles enable using of interior supports that leaves a better look when cable ladders are installed. Mounting of KS60 cable ladders is handy and pleasant because of their light weight and rounded side profiles.Suitable joints for KS60 cable ladders is SSR. For mounting can be used intermediate ceiling supports MK and HK13, gate supports PRT and wall supports VKZ, VKI and VK. Fastening ladders to supports can be made with brackets KK or KK-MK. For making simpler corners and bends are commonly used adjustable joints NL and Tbrackets VF.