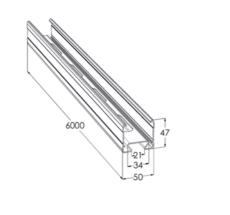

| Product name                               | ALUMEK 50 L=6000                         |    |      |
|--------------------------------------------|------------------------------------------|----|------|
| SKU                                        | 1429171                                  |    |      |
| Material                                   | Aluminum                                 |    |      |
| Corrosivity category                       | C1-C2                                    |    |      |
| Color                                      | Aluminium grey                           |    |      |
| Sales unit                                 | MTR                                      |    |      |
| Packing size                               | 1 PCE / 6 MTR                            |    |      |
| Dimensions (mm)<br>Width   Height   Length | 50                                       | 47 | 6000 |
| Weight (kg/pce)                            | 3,6                                      |    |      |
| GTIN                                       | 6438377000929                            |    |      |
| Surface finish                             | Manufactured of extruded aluminium alloy |    |      |