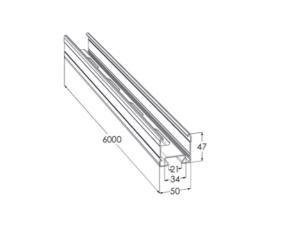

| Product name                               | ALUMEK 50 L=6000 M                     |    |      |
|--------------------------------------------|----------------------------------------|----|------|
| SKU                                        | 1429170                                |    |      |
| Material                                   | Aluminum                               |    |      |
| Corrosivity category                       | C1-C2                                  |    |      |
| Color                                      | White                                  |    |      |
| Sales unit                                 | MTR                                    |    |      |
| Packing size                               | 1 PCE / 6 MTR                          |    |      |
| Dimensions (mm)<br>Width   Height   Length | 50                                     | 47 | 6000 |
| Weight (kg/pce)                            | 3,74                                   |    |      |
| GTIN                                       | 6438377000912                          |    |      |
| Surface finish                             | White RAL 9010 polyester paint coating |    |      |