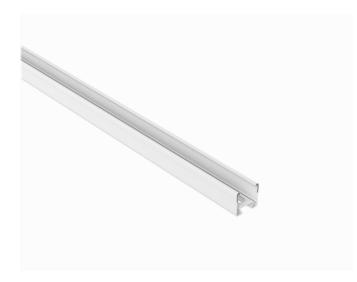

## Lighting support rail ALUMEK 50 L=6000 M

Lighting support rails ALUMEK are used for installation of luminaires, cables and other devices at places that require a clean and finished look. Applicable uses include office and commercial buildings, shopping centres and schools.