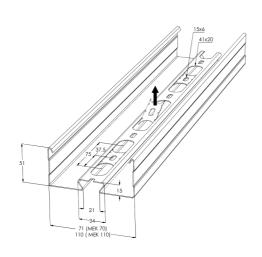

| Product name                               | MEK 110 K L=6000 M                     |    |      |
|--------------------------------------------|----------------------------------------|----|------|
| SKU                                        | 1449370                                |    |      |
| Material                                   | Steel                                  |    |      |
| Corrosivity category                       | C1-C2                                  |    |      |
| Color                                      | White                                  |    |      |
| Sales unit                                 | PCE                                    |    |      |
| Packing size                               | 21 PCE / 126 MTR                       |    |      |
| Dimensions (mm)<br>Width   Height   Length | 110                                    | 51 | 6000 |
| Weight (kg/pce)                            | 8,88                                   |    |      |
| GTIN                                       | 6438377138486                          |    |      |
| Surface finish                             | White RAL 9010 polyester paint coating |    |      |

Dimension L (mm) 6000 Material thickness (mm) 0,75