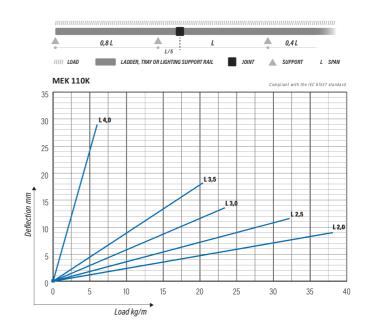

## Lighting support rail MEK 110 K L=6000 M

Lighting support rails MEK 110 K are used for installation of luminaries, cables and other devices in shopping centres, schools, office- and commercial buildings, parking halls, warehouses etc. Unique MEK profile allows longer spans that save time for mounting and reduce costs for installation accessories. For fixing luminaries to rails brackets MEK AH, sliding nuts MEK-VM or nut sets MEK VM-L can be used.