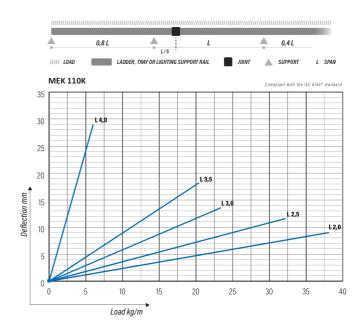

## Lighting support rail MEK 110 K L=6000 PG

Lighting support rails MEK 110 K are used for installation of luminaries, cables and other devices in shopping centres, schools, office- and commercial buildings, parking halls, warehouses etc. Unique MEK profile allows longer spans that save time for mounting and reduce costs for installation accessories. For fixing luminaries to rails brackets MEK AH, sliding nuts MEK-VM or nut sets MEK VM-L can be used.