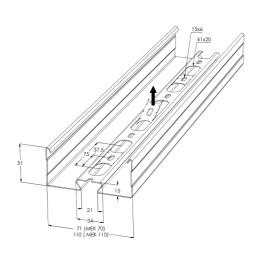

| Product name                               | MEK 110 K L=6000 PG                                                           |    |      |
|--------------------------------------------|-------------------------------------------------------------------------------|----|------|
| SKU                                        | 1449368                                                                       |    |      |
| Material                                   | Steel                                                                         |    |      |
| Corrosivity category                       | C1-C2                                                                         |    |      |
| Color                                      | Grey                                                                          |    |      |
| Sales unit                                 | PCE                                                                           |    |      |
| Packing size                               | 21 PCE / 126 MTR                                                              |    |      |
| Dimensions (mm)<br>Width   Height   Length | 110                                                                           | 51 | 6000 |
| Weight (kg/pce)                            | 8,78                                                                          |    |      |
| GTIN                                       | 6438377136956                                                                 |    |      |
| Surface finish                             | Manufactured of hot-dip galvanized steel in accordance with standard EN 10346 |    |      |

Dimension L (mm) 6000 Material thickness (mm) 0,75