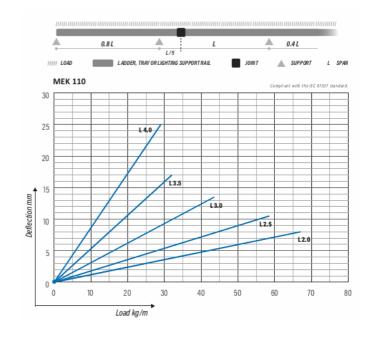

## Lighting support rail MEK 110 L=3000 M

Lighting support rails MEK 110 are used for installation of luminaries, cables and other devices in shopping centres, schools, office- and commercial building, parking halls, warehouses etc. Unique profile allows longer spans and use of MEK VM sliding nuts. MEK 110 are suitable for high loading capacities and have more space for cables.