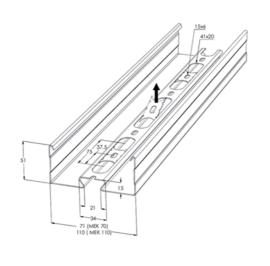

| Product name                               | MEK 110 L=3                            | 8000 M |      |
|--------------------------------------------|----------------------------------------|--------|------|
| SKU                                        | 1449309                                |        |      |
| Material                                   | Steel                                  |        |      |
| Corrosivity category                       | C1-C2                                  |        |      |
| Color                                      | White                                  |        |      |
| Sales unit                                 | MTR                                    |        |      |
| Packing size                               | 21 PCE / 63 MTR                        |        |      |
| Dimensions (mm)<br>Width   Height   Length | 110                                    | 51     | 3000 |
| Weight (kg/pce)                            | 5,72                                   |        |      |
| GTIN                                       | 6438377020163                          |        |      |
| Surface finish                             | White RAL 9010 polyester paint coating |        |      |

| Dimension L (mm)        | 3000 |
|-------------------------|------|
| Material thickness (mm) | 1    |