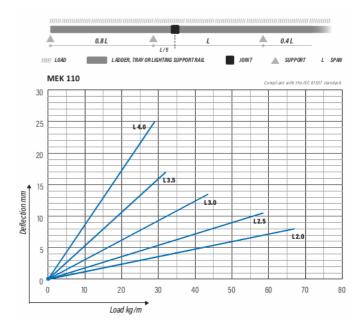

## Lighting support rail MEK 110 L=3000 PG

Lighting support rails MEK 110 are used for installation of luminaries, cables and other devices in shopping centres, schools, office- and commercial building, parking halls, warehouses etc. Unique profile allows longer spans and use of MEK VM sliding nuts. MEK 110 are suitable for high loading capacities and have more space for cables.