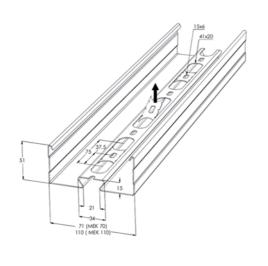

| Product name                               | MEK 110 L=3                                                                   | 3000 PG |      |
|--------------------------------------------|-------------------------------------------------------------------------------|---------|------|
| SKU                                        | 1449307                                                                       |         |      |
| Material                                   | Steel                                                                         |         |      |
| Corrosivity category                       | C1-C2                                                                         |         |      |
| Color                                      | Grey                                                                          |         |      |
| Sales unit                                 | MTR                                                                           |         |      |
| Packing size                               | 21 PCE / 63 MTR                                                               |         |      |
| Dimensions (mm)<br>Width   Height   Length | 110                                                                           | 51      | 3000 |
| Weight (kg/pce)                            | 5,67                                                                          |         |      |
| GTIN                                       | 6438377020149                                                                 |         |      |
| Surface finish                             | Manufactured of hot-dip galvanized steel in accordance with standard EN 10346 |         |      |

|   | Dimension L (mm)        | 3000 |
|---|-------------------------|------|
| Ī | Material thickness (mm) | 1    |