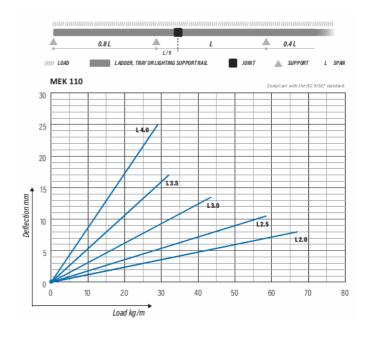

## Lighting support rail MEK 110 L=6000 M

Lighting support rails MEK 110 are used for installation of luminaries, cables and other devices in shopping centres, schools, office- and commercial building, parking halls, warehouses etc. Unique profile allows longer spans and use of MEK VM sliding nuts. MEK 110 are suitable for high loading capacities and have more space for cables.