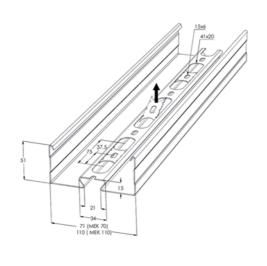

| Product name                               | MEK 110 L=6000 M                       |    |      |
|--------------------------------------------|----------------------------------------|----|------|
| SKU                                        | 1449317                                |    |      |
| Material                                   | Steel                                  |    |      |
| Corrosivity category                       | C1-C2                                  |    |      |
| Color                                      | White                                  |    |      |
| Sales unit                                 | MTR                                    |    |      |
| Packing size                               | 21 PCE / 126 MTR                       |    |      |
| Dimensions (mm)<br>Width   Height   Length | 110                                    | 51 | 6000 |
| Weight (kg/pce)                            | 11,44                                  |    |      |
| GTIN                                       | 6438377020217                          |    |      |
| Surface finish                             | White RAL 9010 polyester paint coating |    |      |

| Dimension L (mm)        | 6000 |
|-------------------------|------|
| Material thickness (mm) | 1    |