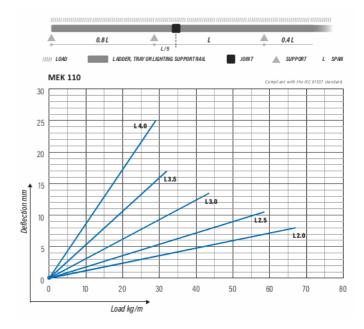

## Lighting support rail MEK 110 L=6000 PG

Lighting support rails MEK 110 are used for installation of luminaries, cables and other devices in shopping centres, schools, office- and commercial building, parking halls, warehouses etc. Unique profile allows longer spans and use of MEK VM sliding nuts. MEK 110 are suitable for high loading capacities and have more space for cables.