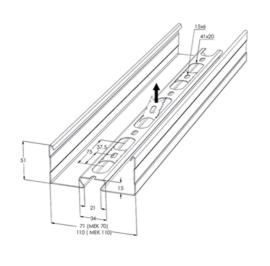

| Product name                               | MEK 110 L=                                                                    | 6000 PG |      |
|--------------------------------------------|-------------------------------------------------------------------------------|---------|------|
| SKU                                        | 1449313                                                                       |         |      |
| Material                                   | Steel                                                                         |         |      |
| Corrosivity category                       | C1-C2                                                                         |         |      |
| Color                                      | Grey                                                                          |         |      |
| Sales unit                                 | MTR                                                                           |         |      |
| Packing size                               | 21 PCE / 126 MTR                                                              |         |      |
| Dimensions (mm)<br>Width   Height   Length | 110                                                                           | 51      | 6000 |
| Weight (kg/pce)                            | 11,33                                                                         |         |      |
| GTIN                                       | 6438377020194                                                                 |         |      |
| Surface finish                             | Manufactured of hot-dip galvanized steel in accordance with standard EN 10346 |         |      |

| Dimension L (mm)        | 6000 |
|-------------------------|------|
| Material thickness (mm) | 1    |