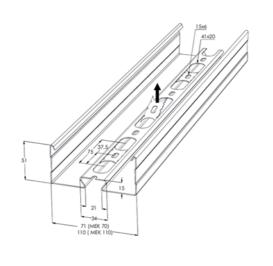

| Product name                               | MEK 70 K L=                                                                   | 3000 PG |      |
|--------------------------------------------|-------------------------------------------------------------------------------|---------|------|
| SKU                                        | 1449305                                                                       |         |      |
| Material                                   | Steel                                                                         |         |      |
| Corrosivity category                       | C1-C2                                                                         |         |      |
| Color                                      | Grey                                                                          |         |      |
| Sales unit                                 | MTR                                                                           |         |      |
| Packing size                               | 28 PCE / 84 MTR                                                               |         |      |
| Dimensions (mm)<br>Width   Height   Length | 71                                                                            | 51      | 3000 |
| Weight (kg/pce)                            | 3,44                                                                          |         |      |
| GTIN                                       | 6438377020125                                                                 |         |      |
| Surface finish                             | Manufactured of hot-dip galvanized steel in accordance with standard EN 10346 |         |      |

| Dimension L (mm)        | 3000 |
|-------------------------|------|
| Material thickness (mm) | 0,75 |