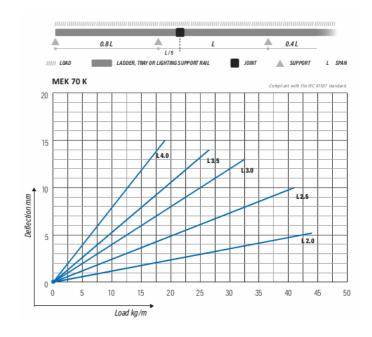

## Lighting support rail MEK 70 K L=3000 PG

Lighting support rails MEK 70 K are used for installation of luminaires, cables and other devices in shopping centres, schools, office- and commercial building, parking halls as well as in industrial buildings. Unique profile allows longer spans and use of MEK VM sliding nuts. MEK 70 K are suitable for medium loading capacities.