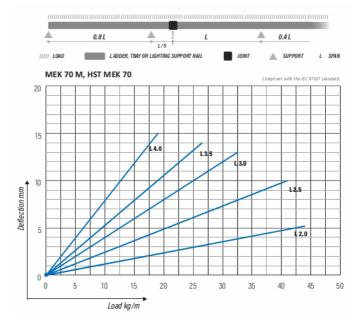

## Lighting support rail MEK 70 L=3000 B

Lighting support rails MEK 70 are used for installation of luminaires, cables and other devices in shopping centres, schools, office- and commercial building, parking halls as well as in industrial buildings. Unique profile allows longer spans and use of MEK VM sliding nuts. MEK 70 are suitable for high loading capacities.