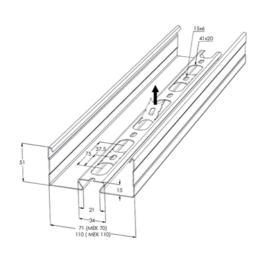

| Product name                               | MEK 70 L=3000 B                        |    |      |
|--------------------------------------------|----------------------------------------|----|------|
| SKU                                        | 1449268                                |    |      |
| Material                                   | Steel                                  |    |      |
| Corrosivity category                       | C1-C2                                  |    |      |
| Color                                      | Black                                  |    |      |
| Sales unit                                 | MTR                                    |    |      |
| Packing size                               | 28 PCE / 84 MTR                        |    |      |
| Dimensions (mm)<br>Width   Height   Length | 71                                     | 51 | 3000 |
| Weight (kg/pce)                            | 3,57                                   |    |      |
| GTIN                                       | 6438377110307                          |    |      |
| Surface finish                             | Black RAL 9005 polyester paint coating |    |      |

| Dimension L (mm)        | 3000 |
|-------------------------|------|
| Material thickness (mm) | 0,75 |