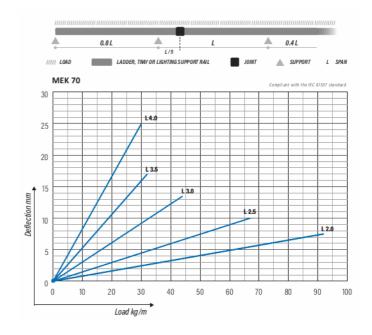

## Lighting support rail MEK 70 L=3000 HDG

Lighting support rails MEK 70 are used for installation of luminaires, cables and other devices in shopping centres, schools, office- and commercial building, parking halls as well as in industrial buildings. Unique profile allows longer spans and use of MEK VM sliding nuts. MEK 70 are suitable for high loading capacities.