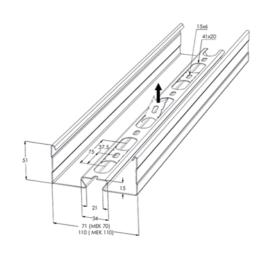

| Product name                               | MEK 70 L=3000 HDG                                                              |    |      |
|--------------------------------------------|--------------------------------------------------------------------------------|----|------|
| SKU                                        | 1429149                                                                        |    |      |
| Material                                   | Steel                                                                          |    |      |
| Corrosivity category                       | C1-C4                                                                          |    |      |
| Color                                      | Grey                                                                           |    |      |
| Sales unit                                 | MTR                                                                            |    |      |
| Packing size                               | 28 PCE / 84 MTR                                                                |    |      |
| Dimensions (mm)<br>Width   Height   Length | 71                                                                             | 51 | 3000 |
| Weight (kg/pce)                            | 5,28                                                                           |    |      |
| GTIN                                       | 6438377000707                                                                  |    |      |
| Surface finish                             | Hot-dip galvanized after manufacturing in accordance with standard EN ISO 1461 |    |      |

| Dimension L (mm)        | 3000 |
|-------------------------|------|
| Material thickness (mm) | 1    |