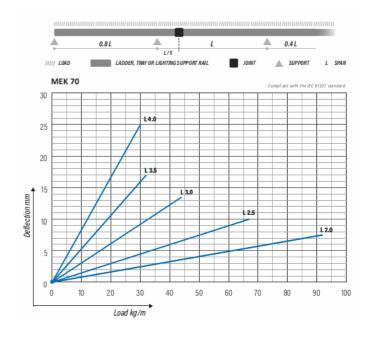

## Lighting support rail MEK 70 L=3000 PG

Lighting support rails MEK 70 are used for installation of luminaires, cables and other devices in shopping centres, schools, office- and commercial building, parking halls as well as in industrial buildings. Unique profile allows longer spans and use of MEK VM sliding nuts. MEK 70 are suitable for high loading capacities.