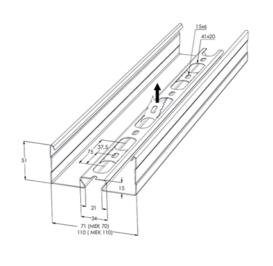

| Product name                               | MEK 70 L=30                                                                   | 00 PG |      |
|--------------------------------------------|-------------------------------------------------------------------------------|-------|------|
| SKU                                        | 1449306                                                                       |       |      |
| Material                                   | Steel                                                                         |       |      |
| Corrosivity category                       | C1-C2                                                                         |       |      |
| Color                                      | Grey                                                                          |       |      |
| Sales unit                                 | MTR                                                                           |       |      |
| Packing size                               | 28 PCE / 84 MTR                                                               |       |      |
| Dimensions (mm)<br>Width   Height   Length | 71                                                                            | 51    | 3000 |
| Weight (kg/pce)                            | 4,68                                                                          |       |      |
| GTIN                                       | 6438377020132                                                                 |       |      |
| Surface finish                             | Manufactured of hot-dip galvanized steel in accordance with standard EN 10346 |       |      |