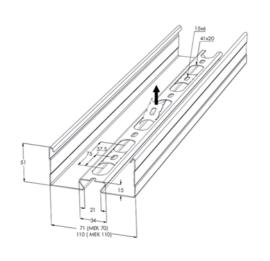

| Product name                               | MEK 70 L=60                            | 00 B |      |
|--------------------------------------------|----------------------------------------|------|------|
| SKU                                        | 1449269                                |      |      |
| Material                                   | Steel                                  |      |      |
| Corrosivity category                       | C1-C2                                  |      |      |
| Color                                      | Black                                  |      |      |
| Sales unit                                 | MTR                                    |      |      |
| Packing size                               | 28 PCE / 168 MTR                       |      |      |
| Dimensions (mm)<br>Width   Height   Length | 71                                     | 51   | 6000 |
| Weight (kg/pce)                            | 7,15                                   |      |      |
| GTIN                                       | 6438377110314                          |      |      |
| Surface finish                             | Black RAL 9005 polyester paint coating |      |      |

| Dimension L (mm)        | 6000 |
|-------------------------|------|
| Material thickness (mm) | 0,75 |