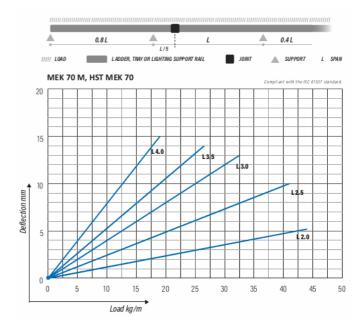

| Black                                  |      |      |
| Sales unit                                 | MTR                                    |      |      |
| Packing size                               | 28 PCE / 168 MTR                       |      |      |
| Dimensions (mm)<br>Width   Height   Length | 71                                     | 51   | 6000 |
| Weight (kg/pce)                            | 7,15                                   |      |      |
| GTIN                                       | 6438377110314                          |      |      |
| Surface finish                             | Black RAL 9005 polyester paint coating |      |      |

| Dimension L (mm)        | 6000 |
|-------------------------|------|
| Material thickness (mm) | 0,75 |