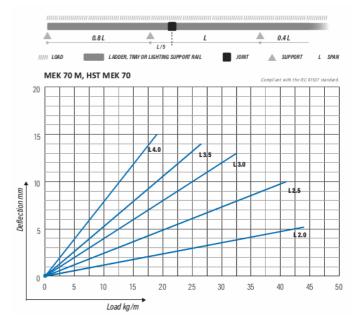

## Lighting support rail MEK 70 L=6000 M

Lighting support rails MEK 70 are used for installation of luminaires, cables and other devices in shopping centres, schools, office- and commercial building, parking halls as well as in industrial buildings. Unique profile allows longer spans and use of MEK VM sliding nuts. MEK 70 are suitable for high loading capacities.