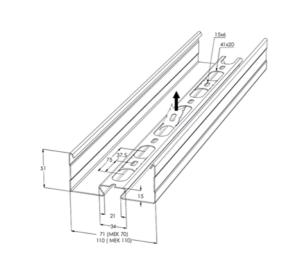

| Product name                               | MEK 70 L=6000 M                        |    |      |
|--------------------------------------------|----------------------------------------|----|------|
| SKU                                        | 1449315                                |    |      |
| Material                                   | Steel                                  |    |      |
| Corrosivity category                       | C1-C2                                  |    |      |
| Color                                      | White                                  |    |      |
| Sales unit                                 | MTR                                    |    |      |
| Packing size                               | 28 PCE / 168 MTR                       |    |      |
| Dimensions (mm)<br>Width   Height   Length | 71                                     | 51 | 6000 |
| Weight (kg/pce)                            | 7,15                                   |    |      |
| GTIN                                       | 6438377020200                          |    |      |
| Surface finish                             | White RAL 9010 polyester paint coating |    |      |

| Dimension L (mm)        | 6000 |
|-------------------------|------|
| Material thickness (mm) | 0,75 |

MEKA PRO OY Konetie 25 / FI-90620 Oulu, Finland / +358 207 450 800 / meka@meka.eu

© Right to changes reserved. Propria Oy is the owner of all Meka Pro Oy trademarks.