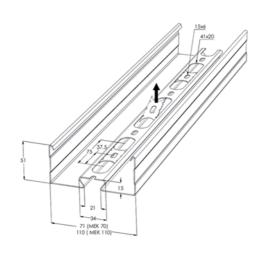

| Product name                               | MEK 70 L=6000 PG                                                              |    |      |
|--------------------------------------------|-------------------------------------------------------------------------------|----|------|
| SKU                                        | 1449312                                                                       |    |      |
| Material                                   | Steel                                                                         |    |      |
| Corrosivity category                       | C1-C2                                                                         |    |      |
| Color                                      | Grey                                                                          |    |      |
| Sales unit                                 | MTR                                                                           |    |      |
| Packing size                               | 28 PCE / 168 MTR                                                              |    |      |
| Dimensions (mm)<br>Width   Height   Length | 71                                                                            | 51 | 6000 |
| Weight (kg/pce)                            | 9,35                                                                          |    |      |
| GTIN                                       | 6438377020187                                                                 |    |      |
| Surface finish                             | Manufactured of hot-dip galvanized steel in accordance with standard EN 10346 |    |      |