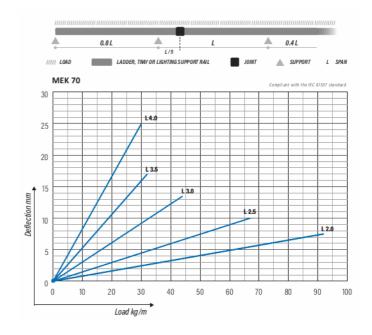

## Lighting support rail MEK 70 L=6000 PG

Lighting support rails MEK 70 are used for installation of luminaires, cables and other devices in shopping centres, schools, office- and commercial building, parking halls as well as in industrial buildings. Unique profile allows longer spans and use of MEK VM sliding nuts. MEK 70 are suitable for high loading capacities.