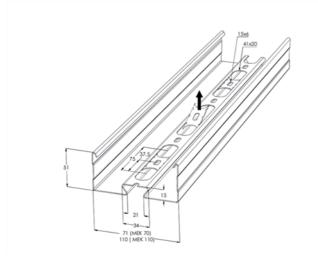

| Product name                               | MEK 70 \$                                                                           | S L=3000 PG |      |
|--------------------------------------------|-------------------------------------------------------------------------------------|-------------|------|
| SKU                                        | 1449304                                                                             |             |      |
| Material                                   | Steel                                                                               |             |      |
| Corrosivity category                       | C1-C2                                                                               |             |      |
| Color                                      | Grey                                                                                |             |      |
| Sales unit                                 | MTR                                                                                 |             |      |
| Packing size                               | 28 PCE / 84 MTR                                                                     |             |      |
| Dimensions (mm)<br>Width   Height   Length | 71                                                                                  | 51          | 3000 |
| Weight (kg/pce)                            | 2,33                                                                                |             |      |
| GTIN                                       | 6438377105525                                                                       |             |      |
| Surface finish                             | Manufactured of hot-dip galvanized<br>steel in accordance with standard EN<br>10346 |             |      |

| Dimension L (mm)        | 3000 |
|-------------------------|------|
| Material thickness (mm) | 0,5  |