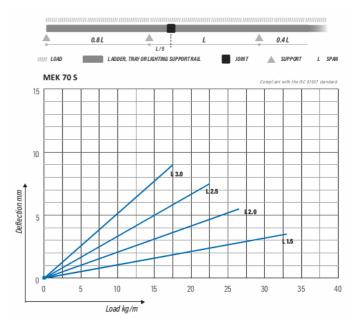

## Lighting support rail MEK 70 S L=3000 PG

Lighting support rails MEK 70 S are used for installation of luminaires, cables and other devices in shopping centres, schools, office- and commercial building etc. Unique profile allows longer spans and use of MEK VM sliding nuts. MEK 70 S are suitable for lower loading capacities.