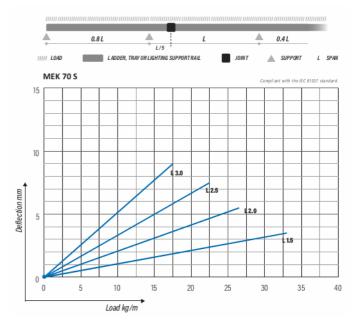

## Lighting support rail MEK 70 S L=6000 PG

Lighting support rails MEK 70 S are used for installation of luminaires, cables and other devices in shopping centres, schools, office- and commercial building etc. Unique profile allows longer spans and use of MEK VM sliding nuts. MEK 70 S are suitable for lower loading capacities.