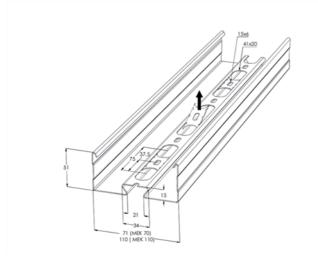

| Product name                               | MEK 70 S                                                                            | L=6000 PG |      |
|--------------------------------------------|-------------------------------------------------------------------------------------|-----------|------|
| SKU                                        | 1449314                                                                             |           |      |
| Material                                   | Steel                                                                               |           |      |
| Corrosivity category                       | C1-C2                                                                               |           |      |
| Color                                      | Grey                                                                                |           |      |
| Sales unit                                 | MTR                                                                                 |           |      |
| Packing size                               | 28 PCE / 168 MTR                                                                    |           |      |
| Dimensions (mm)<br>Width   Height   Length | 71                                                                                  | 51        | 6000 |
| Weight (kg/pce)                            | 4,67                                                                                |           |      |
| GTIN                                       | 6438377105532                                                                       |           |      |
| Surface finish                             | Manufactured of hot-dip galvanized<br>steel in accordance with standard EN<br>10346 |           |      |

| Dimension L (mm)        | 6000 |
|-------------------------|------|
| Material thickness (mm) | 0,5  |