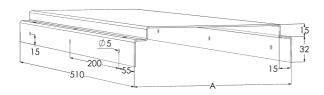

| Dimension L (mm) | 510 |
|------------------|-----|
| Dimension A (mm) | 153 |