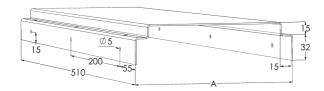

## Mounting plate KL-150 L=510 XPG

Mounting plates KL are used to mount junction boxes and other devices to KS-type cable ladders as well as to protect cables from damage.

| Product name                               | KL-150 L=                                                         | 510 XPG |     |
|--------------------------------------------|-------------------------------------------------------------------|---------|-----|
| SKU                                        | 1433436                                                           |         |     |
| Material                                   | Steel                                                             |         |     |
| Corrosivity category                       | C1-C4                                                             |         |     |
| Color                                      | Grey                                                              |         |     |
| Sales unit                                 | PCE                                                               |         |     |
| Packing size                               | 10 PCE                                                            |         |     |
| Dimensions (mm)<br>Width   Height   Length | 150                                                               | 47      | 510 |
| Weight (kg/pce)                            | 1,38                                                              |         |     |
| GTIN                                       | 6438377110031                                                     |         |     |
| Surface finish                             | Manufactured of coated steel in accordance with standard EN 10346 |         |     |

| Dimension L (mm) | 510 |
|------------------|-----|
| Dimension A (mm) | 153 |