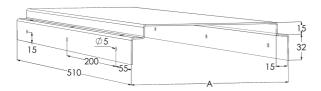

## Mounting plate KL-200 L=510 PG

Mounting plates KL are used to mount junction boxes and other devices to KS-type cable ladders as well as to protect cables from damage.

| Product name                               | KL-200 L=51                                                                   | 0 PG |     |
|--------------------------------------------|-------------------------------------------------------------------------------|------|-----|
| SKU                                        | 1449202                                                                       |      |     |
| Material                                   | Steel                                                                         |      |     |
| Corrosivity category                       | C1-C2                                                                         |      |     |
| Color                                      | Grey                                                                          |      |     |
| Sales unit                                 | PCE                                                                           |      |     |
| Packing size                               | 10 PCE                                                                        |      |     |
| Dimensions (mm)<br>Width   Height   Length | 200                                                                           | 47   | 510 |
| Weight (kg/pce)                            | 1,67                                                                          |      |     |
| GTIN                                       | 6438377019822                                                                 |      |     |
| Surface finish                             | Manufactured of hot-dip galvanized steel in accordance with standard EN 10346 |      |     |

| Dimension L (mm) | 510 |
|------------------|-----|
| Dimension A (mm) | 203 |

MEKA PRO OY Konetie 25 / FI-90620 Oulu, Finland / +358 207 450 800 / meka@meka.eu

© Right to changes reserved. Propria Oy is the owner of all Meka Pro Oy trademarks.