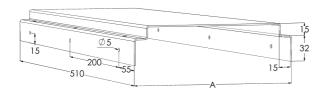

## Mounting plate KL-300 L=510 PG

Mounting plates KL are used to mount junction boxes and other devices to KS-type cable ladders as well as to protect cables from damage.

| Product name                               | KL-300 L=51                                                                   | 0 PG |     |
|--------------------------------------------|-------------------------------------------------------------------------------|------|-----|
| SKU                                        | 1449203                                                                       |      |     |
| Material                                   | Steel                                                                         |      |     |
| Corrosivity category                       | C1-C2                                                                         |      |     |
| Color                                      | Grey                                                                          |      |     |
| Sales unit                                 | PCE                                                                           |      |     |
| Packing size                               | 10 PCE                                                                        |      |     |
| Dimensions (mm)<br>Width   Height   Length | 300                                                                           | 47   | 510 |
| Weight (kg/pce)                            | 2,27                                                                          |      |     |
| GTIN                                       | 6438377019839                                                                 |      |     |
| Surface finish                             | Manufactured of hot-dip galvanized steel in accordance with standard EN 10346 |      |     |

| Dimension L (mm) | 510 |
|------------------|-----|
| Dimension A (mm) | 303 |