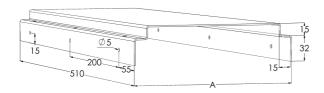

## Mounting plate KL-400 L=510 PG

Mounting plates KL are used to mount junction boxes and other devices to KS-type cable ladders as well as to protect cables from damage.

| Product name                               | KL-400 L=510 PG                                                               |    |     |
|--------------------------------------------|-------------------------------------------------------------------------------|----|-----|
| SKU                                        | 1449204                                                                       |    |     |
| Material                                   | Steel                                                                         |    |     |
| Corrosivity category                       | C1-C2                                                                         |    |     |
| Color                                      | Grey                                                                          |    |     |
| Sales unit                                 | PCE                                                                           |    |     |
| Packing size                               | 10 PCE                                                                        |    |     |
| Dimensions (mm)<br>Width   Height   Length | 400                                                                           | 47 | 510 |
| Weight (kg/pce)                            | 2,85                                                                          |    |     |
| GTIN                                       | 6438377019846                                                                 |    |     |
| Surface finish                             | Manufactured of hot-dip galvanized steel in accordance with standard EN 10346 |    |     |

| Dimension L (mm) | 510 |
|------------------|-----|
| Dimension A (mm) | 403 |