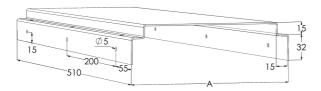

## Mounting plate KL-500 L=510 PG

Mounting plates KL are used to mount junction boxes and other devices to KS-type cable ladders as well as to protect cables from damage.

| Product name                               | KL-500 L=510 PG                                                                     |    |     |
|--------------------------------------------|-------------------------------------------------------------------------------------|----|-----|
| SKU                                        | 1449205                                                                             |    |     |
| Material                                   | Steel                                                                               |    |     |
| Corrosivity category                       | C1-C2                                                                               |    |     |
| Color                                      | Grey                                                                                |    |     |
| Sales unit                                 | PCE                                                                                 |    |     |
| Packing size                               | 10 PCE                                                                              |    |     |
| Dimensions (mm)<br>Width   Height   Length | 500                                                                                 | 47 | 510 |
| Weight (kg/pce)                            | 3,44                                                                                |    |     |
| GTIN                                       | 6438377019853                                                                       |    |     |
| Surface finish                             | Manufactured of hot-dip galvanized<br>steel in accordance with standard EN<br>10346 |    |     |

| Dimension L (mm) | 510 |
|------------------|-----|
| Dimension A (mm) | 503 |

MEKA PRO OY Konetie 25 / FI-90620 Oulu, Finland / +358 207 450 800 / meka@meka.eu

© Right to changes reserved. Propria Oy is the owner of all Meka Pro Oy trademarks.