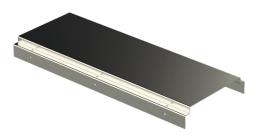

## Mounting plate KL-500 L=510 PG

Mounting plates KL are used to mount junction boxes and other devices to KS-type cable ladders as well as to protect cables from damage.

| Product name                               | KL-500 L=510 PG                                                                     |    |     |
|--------------------------------------------|-------------------------------------------------------------------------------------|----|-----|
| SKU                                        | 1449205                                                                             |    |     |
| Material                                   | Steel                                                                               |    |     |
| Corrosivity category                       | C1-C2                                                                               |    |     |
| Color                                      | Grey                                                                                |    |     |
| Sales unit                                 | PCE                                                                                 |    |     |
| Packing size                               | 10 PCE                                                                              |    |     |
| Dimensions (mm)<br>Width   Height   Length | 500                                                                                 | 47 | 510 |
| Weight (kg/pce)                            | 3,44                                                                                |    |     |
| GTIN                                       | 6438377019853                                                                       |    |     |
| Surface finish                             | Manufactured of hot-dip galvanized<br>steel in accordance with standard EN<br>10346 |    |     |