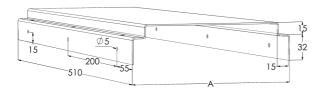

| Dimension L (mm) | 510 |
|------------------|-----|
| Dimension A (mm) | 603 |

MEKA PRO OY Konetie 25 / FI-90620 Oulu, Finland / +358 207 450 800 / meka@meka.eu

© Right to changes reserved. Propria Oy is the owner of all Meka Pro Oy trademarks.