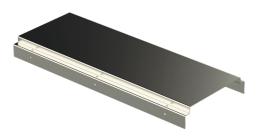

## Mounting plate KL-600 L=510 PG

Mounting plates KL are used to mount junction boxes and other devices to KS-type cable ladders as well as to protect cables from damage.

| Product name                               | KL-600 L=51                                                                         | 0 PG |     |
|--------------------------------------------|-------------------------------------------------------------------------------------|------|-----|
| SKU                                        | 1449206                                                                             |      |     |
| Material                                   | Steel                                                                               |      |     |
| Corrosivity category                       | C1-C2                                                                               |      |     |
| Color                                      | Grey                                                                                |      |     |
| Sales unit                                 | PCE                                                                                 |      |     |
| Packing size                               | 10 PCE                                                                              |      |     |
| Dimensions (mm)<br>Width   Height   Length | 600                                                                                 | 47   | 510 |
| Weight (kg/pce)                            | 4,04                                                                                |      |     |
| GTIN                                       | 6438377019860                                                                       |      |     |
| Surface finish                             | Manufactured of hot-dip galvanized<br>steel in accordance with standard EN<br>10346 |      |     |