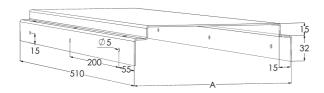

## Mounting plate KL-600 L=510 XPG

Mounting plates KL are used to mount junction boxes and other devices to KS-type cable ladders as well as to protect cables from damage.

| Product name                               | KL-600 L=510 XPG                                                  |    |     |
|--------------------------------------------|-------------------------------------------------------------------|----|-----|
| SKU                                        | 1433441                                                           |    |     |
| Material                                   | Steel                                                             |    |     |
| Corrosivity category                       | C1-C4                                                             |    |     |
| Color                                      | Grey                                                              |    |     |
| Sales unit                                 | PCE                                                               |    |     |
| Packing size                               | 10 PCE                                                            |    |     |
| Dimensions (mm)<br>Width   Height   Length | 600                                                               | 47 | 510 |
| Weight (kg/pce)                            | 4,04                                                              |    |     |
| GTIN                                       | 6438377110086                                                     |    |     |
| Surface finish                             | Manufactured of coated steel in accordance with standard EN 10346 |    |     |

| Dimension L (mm) | 510 |
|------------------|-----|
| Dimension A (mm) | 603 |