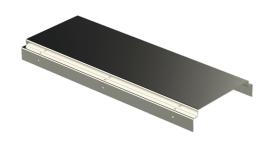

## Mounting plate KL-600 L=510 XPG

Mounting plates KL are used to mount junction boxes and other devices to KS-type cable ladders as well as to protect cables from damage.

| Product name                               | KL-600 L=510 XPG                                                  |    |     |
|--------------------------------------------|-------------------------------------------------------------------|----|-----|
| SKU                                        | 1433441                                                           |    |     |
| Material                                   | Steel                                                             |    |     |
| Corrosivity category                       | C1-C4                                                             |    |     |
| Color                                      | Grey                                                              |    |     |
| Sales unit                                 | PCE                                                               |    |     |
| Packing size                               | 10 PCE                                                            |    |     |
| Dimensions (mm)<br>Width   Height   Length | 600                                                               | 47 | 510 |
| Weight (kg/pce)                            | 4,04                                                              |    |     |
| GTIN                                       | 6438377110086                                                     |    |     |
| Surface finish                             | Manufactured of coated steel in accordance with standard EN 10346 |    |     |