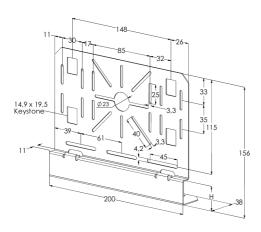

## Mounting plate RDP-40 PG

Mounting plates RDP are used to mount junction boxes and other devices to cable trays KRA and KRB as well as to MEK-type lighting supports rails.

| Product name                               | RDP-40 PG                                                                     |     |     |
|--------------------------------------------|-------------------------------------------------------------------------------|-----|-----|
| SKU                                        | 1431649                                                                       |     |     |
| Material                                   | Steel                                                                         |     |     |
| Corrosivity category                       | C1-C2                                                                         |     |     |
| Color                                      | Grey                                                                          |     |     |
| Sales unit                                 | PCE                                                                           |     |     |
| Packing size                               | 10 PCE                                                                        |     |     |
| Dimensions (mm)<br>Width   Height   Length | 38                                                                            | 156 | 200 |
| Weight (kg/pce)                            | 0,28                                                                          |     |     |
| GTIN                                       | 6438377011369                                                                 |     |     |
| Surface finish                             | Manufactured of hot-dip galvanized steel in accordance with standard EN 10346 |     |     |