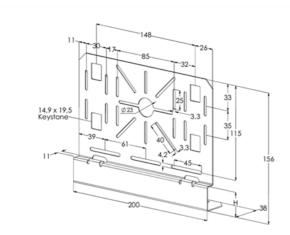

## Mounting plate RDP-40 XPG

Mounting plates RDP are used to mount junction boxes and other devices to cable trays KRA and KRB as well as to MEK-type lighting supports rails.

| Product name                               | RDP-40 XPG                                                        |     |     |
|--------------------------------------------|-------------------------------------------------------------------|-----|-----|
| SKU                                        | 1431652                                                           |     |     |
| Material                                   | Steel                                                             |     |     |
| Corrosivity category                       | C1-C4                                                             |     |     |
| Color                                      | Grey                                                              |     |     |
| Sales unit                                 | PCE                                                               |     |     |
| Packing size                               | 10 PCE                                                            |     |     |
| Dimensions (mm)<br>Width   Height   Length | 38                                                                | 156 | 200 |
| Weight (kg/pce)                            | 0,28                                                              |     |     |
| GTIN                                       | 6438377109103                                                     |     |     |
| Surface finish                             | Manufactured of coated steel in accordance with standard EN 10346 |     |     |