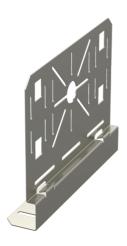

## Mounting plate RDP-60 PG

Mounting plates RDP are used to mount junction boxes and other devices to cable trays KRA and KRB as well as to MEK-type lighting supports rails.

| Product name                               | RDP-60 PG                                                                     |     |     |
|--------------------------------------------|-------------------------------------------------------------------------------|-----|-----|
| SKU                                        | 1432749                                                                       |     |     |
| Material                                   | Steel                                                                         |     |     |
| Corrosivity category                       | C1-C2                                                                         |     |     |
| Color                                      | Grey                                                                          |     |     |
| Sales unit                                 | PCE                                                                           |     |     |
| Packing size                               | 10 PCE                                                                        |     |     |
| Dimensions (mm)<br>Width   Height   Length | 38                                                                            | 176 | 200 |
| Weight (kg/pce)                            | 0,31                                                                          |     |     |
| GTIN                                       | 6438377016647                                                                 |     |     |
| Surface finish                             | Manufactured of hot-dip galvanized steel in accordance with standard EN 10346 |     |     |