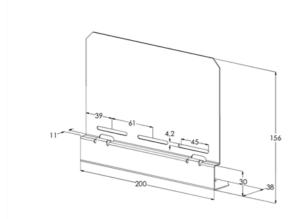

## Mounting plate RDP-O-40 XPG

Mounting plates RDP-O are used to mount junction boxes and other devices to cable trays KRA and KRB as well as to MEK-type lighting supports rails.

| Product name                               | RDP-O-40 XPG                                                      |     |  |     |
|--------------------------------------------|-------------------------------------------------------------------|-----|--|-----|
| SKU                                        | 1431653                                                           |     |  |     |
| Material                                   | Steel                                                             |     |  |     |
| Corrosivity category                       | C1-C4                                                             |     |  |     |
| Color                                      | Grey                                                              |     |  |     |
| Sales unit                                 | PCE                                                               |     |  |     |
| Packing size                               | 10 PCE                                                            |     |  |     |
| Dimensions (mm)<br>Width   Height   Length | 38                                                                | 156 |  | 200 |
| Weight (kg/pce)                            | 0,3                                                               |     |  |     |
| GTIN                                       | 6438377109110                                                     |     |  |     |
| Surface finish                             | Manufactured of coated steel in accordance with standard EN 10346 |     |  |     |