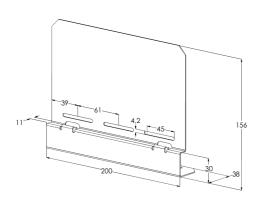

## Mounting plate RDP-O M

Mounting plates RDP-O are used to mount junction boxes and other devices to cable trays KRA and KRB as well as to MEK-type lighting supports rails.

| Product name                               | RDP-O M                                |     |     |
|--------------------------------------------|----------------------------------------|-----|-----|
| SKU                                        | 1431651                                |     |     |
| Material                                   | Steel                                  |     |     |
| Corrosivity category                       | C1-C2                                  |     |     |
| Color                                      | White                                  |     |     |
| Sales unit                                 | PCE                                    |     |     |
| Packing size                               | 10 PCE                                 |     |     |
| Dimensions (mm)<br>Width   Height   Length | 38                                     | 156 | 200 |
| Weight (kg/pce)                            | 0,3                                    |     |     |
| GTIN                                       | 6438377011383                          |     |     |
| Surface finish                             | White RAL 9010 polyester paint coating |     |     |

| Dimension H (mm) 30 |
|---------------------|
|---------------------|