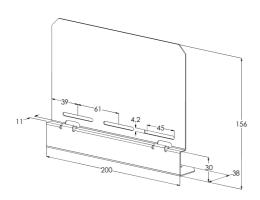

## Mounting plate RDP-O PG

Mounting plates RDP-O are used to mount junction boxes and other devices to cable trays KRA and KRB as well as to MEK-type lighting supports rails.

| Product name                               | RDP-O PC                                                                      | }   |     |
|--------------------------------------------|-------------------------------------------------------------------------------|-----|-----|
| SKU                                        | 1431648                                                                       |     |     |
| Material                                   | Steel                                                                         |     |     |
| Corrosivity category                       | C1-C2                                                                         |     |     |
| Color                                      | Grey                                                                          |     |     |
| Sales unit                                 | PCE                                                                           |     |     |
| Packing size                               | 10 PCE                                                                        |     |     |
| Dimensions (mm)<br>Width   Height   Length | 38                                                                            | 156 | 200 |
| Weight (kg/pce)                            | 0,3                                                                           |     |     |
| GTIN                                       | 6438377011352                                                                 |     |     |
| Surface finish                             | Manufactured of hot-dip galvanized steel in accordance with standard EN 10346 |     |     |

| Dimension H (mm) 30 |
|---------------------|
|---------------------|