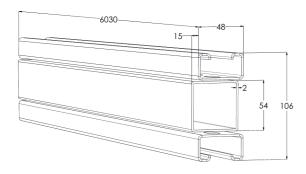

| Product name                               | ASR-P L=6030 HDG                                                               |     |      |
|--------------------------------------------|--------------------------------------------------------------------------------|-----|------|
| SKU                                        | 1449137                                                                        |     |      |
| Material                                   | Steel                                                                          |     |      |
| Corrosivity category                       | C1-C4                                                                          |     |      |
| Color                                      | Grey                                                                           |     |      |
| Sales unit                                 | MTR                                                                            |     |      |
| Packing size                               | 1 PCE / 6 MTR                                                                  |     |      |
| Dimensions (mm)<br>Width   Height   Length | 48                                                                             | 106 | 6030 |
| Weight (kg/pce)                            | 38,88                                                                          |     |      |
| GTIN                                       | 6438377019662                                                                  |     |      |
| Surface finish                             | Hot-dip galvanized after manufacturing in accordance with standard EN ISO 1461 |     |      |

| Dimension L (mm) 6030 |
|-----------------------|
|-----------------------|