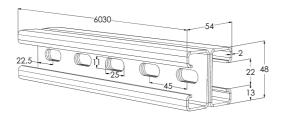

| Product name                               | ASR L=6030 HDG                                                                 |    |      |
|--------------------------------------------|--------------------------------------------------------------------------------|----|------|
| SKU                                        | 1449660                                                                        |    |      |
| Material                                   | Steel                                                                          |    |      |
| Corrosivity category                       | C1-C4                                                                          |    |      |
| Color                                      | Grey                                                                           |    |      |
| Sales unit                                 | MTR                                                                            |    |      |
| Packing size                               | 30 PCE / 180 MTR                                                               |    |      |
| Dimensions (mm)<br>Width   Height   Length | 48                                                                             | 54 | 6030 |
| Weight (kg/pce)                            | 22,18                                                                          |    |      |
| GTIN                                       | 6438377022662                                                                  |    |      |
| Surface finish                             | Hot-dip galvanized after manufacturing in accordance with standard EN ISO 1461 |    |      |

| Dimension L (mm) 6030 |
|-----------------------|
|-----------------------|