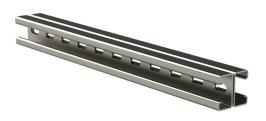

## Mounting rail ASR L=6030 HDG

Two-sided mounting rails ASR are used for fastening cable ladders and -trays to ceilings. For support, VK-type wall supports are suitable and can be mounted from one or both sides of the rails. Height adjustment is easy, especially when sliding nuts SMT, AKM or TB are used for fixing the wall supports.