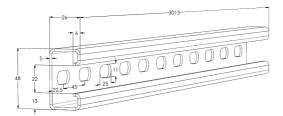

| Product name                               | AS K L=3015 PG                                                                |    |      |
|--------------------------------------------|-------------------------------------------------------------------------------|----|------|
| SKU                                        | 1449647                                                                       |    |      |
| Material                                   | Steel                                                                         |    |      |
| Corrosivity category                       | C1-C2                                                                         |    |      |
| Color                                      | Grey                                                                          |    |      |
| Sales unit                                 | PCE                                                                           |    |      |
| Packing size                               | 50 PCE / 150 MTR                                                              |    |      |
| Dimensions (mm)<br>Width   Height   Length | 48                                                                            | 26 | 3015 |
| Weight (kg/pce)                            | 3,92                                                                          |    |      |
| GTIN                                       | 6438377022532                                                                 |    |      |
| Surface finish                             | Manufactured of hot-dip galvanized steel in accordance with standard EN 10346 |    |      |

| Dimension L (mm)        | 3015 |
|-------------------------|------|
| Material thickness (mm) | 1,5  |