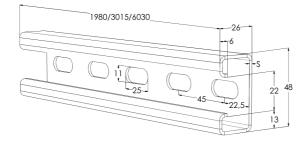

## Mounting rail AS L=1980 HDG

Mounting rails AS are used for fastening cable ladders and -trays to ceilings and walls. Use of mounting rails allows distribution of the load to a larger area on the wall and height adjustment of the VK-type wall supports. AS rails can also be used for mounting variable ceiling support.

| Product name                               | AS L=1980 H                                                                    | DG |      |
|--------------------------------------------|--------------------------------------------------------------------------------|----|------|
| SKU                                        | 1449691                                                                        |    |      |
| Material                                   | Steel                                                                          |    |      |
| Corrosivity category                       | C1-C4                                                                          |    |      |
| Color                                      | Grey                                                                           |    |      |
| Sales unit                                 | PCE                                                                            |    |      |
| Packing size                               | 50 PCE / 100 MTR                                                               |    |      |
| Dimensions (mm)<br>Width   Height   Length | 48                                                                             | 26 | 1980 |
| Weight (kg/pce)                            | 3,89                                                                           |    |      |
| GTIN                                       | 6438377022938                                                                  |    |      |
| Surface finish                             | Hot-dip galvanized after manufacturing in accordance with standard EN ISO 1461 |    |      |

| Dimension L (mm)        | 1980 |
|-------------------------|------|
| Material thickness (mm) | 2    |