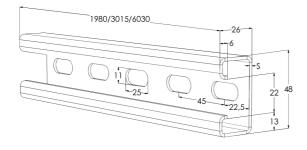

## Mounting rail AS L=3015 HDG

Mounting rails AS are used for fastening cable ladders and -trays to ceilings and walls. Use of mounting rails allows distribution of the load to a larger area on the wall and height adjustment of the VK-type wall supports. AS rails can also be used for mounting variable ceiling support.

| Product name                               | AS L=3015 H                                                                    | DG |      |
|--------------------------------------------|--------------------------------------------------------------------------------|----|------|
| SKU                                        | 1449661                                                                        |    |      |
| Material                                   | Steel                                                                          |    |      |
| Corrosivity category                       | C1-C4                                                                          |    |      |
| Color                                      | Grey                                                                           |    |      |
| Sales unit                                 | PCE                                                                            |    |      |
| Packing size                               | 50 PCE / 150 MTR                                                               |    |      |
| Dimensions (mm)<br>Width   Height   Length | 48                                                                             | 26 | 3015 |
| Weight (kg/pce)                            | 5,84                                                                           |    |      |
| GTIN                                       | 6438377022679                                                                  |    |      |
| Surface finish                             | Hot-dip galvanized after manufacturing in accordance with standard EN ISO 1461 |    |      |

| Dimension L (mm)        | 3015 |
|-------------------------|------|
| Material thickness (mm) | 2    |