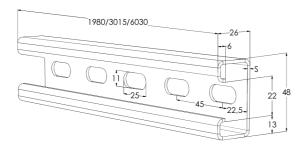

| Product name                               | AS L=6030 H                                                                          | DG |      |
|--------------------------------------------|--------------------------------------------------------------------------------------|----|------|
| SKU                                        | 1449648                                                                              |    |      |
| Material                                   | Steel                                                                                |    |      |
| Corrosivity category                       | C1-C4                                                                                |    |      |
| Color                                      | Grey                                                                                 |    |      |
| Sales unit                                 | MTR                                                                                  |    |      |
| Packing size                               | 50 PCE / 300 MTR                                                                     |    |      |
| Dimensions (mm)<br>Width   Height   Length | 48                                                                                   | 26 | 6030 |
| Weight (kg/pce)                            | 11,68                                                                                |    |      |
| GTIN                                       | 6438377022549                                                                        |    |      |
| Surface finish                             | Hot-dip galvanized after manufacturing<br>in accordance with standard EN ISO<br>1461 |    |      |

| Dimension L (mm)        | 6030 |
|-------------------------|------|
| Material thickness (mm) | 2    |

MEKA PRO OY Konetie 25 / FI-90620 Oulu, Finland / +358 207 450 800 / meka@meka.eu

© Right to changes reserved. Propria Oy is the owner of all Meka Pro Oy trademarks.