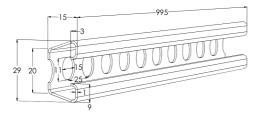

## Mounting rail CK L=995 PG

Mounting rails CK are used to fasten additional equipment to KS-type cable ladders as well as fix cables to walls with cable clamps CCB.

| Product name                               | CK L=995 PG                                                                   |    |     |
|--------------------------------------------|-------------------------------------------------------------------------------|----|-----|
| SKU                                        | 1449621                                                                       |    |     |
| Material                                   | Steel                                                                         |    |     |
| Corrosivity category                       | C1-C2                                                                         |    |     |
| Color                                      | Grey                                                                          |    |     |
| Sales unit                                 | PCE                                                                           |    |     |
| Packing size                               | 10 PCE / 10 MTR                                                               |    |     |
| Dimensions (mm)<br>Width   Height   Length | 29                                                                            | 15 | 995 |
| Weight (kg/pce)                            | 0,44                                                                          |    |     |
| GTIN                                       | 6438377022310                                                                 |    |     |
| Surface finish                             | Manufactured of hot-dip galvanized steel in accordance with standard EN 10346 |    |     |

| Dimension L (mm) 995 |
|----------------------|
|----------------------|