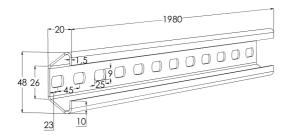

## Mounting rail FP L=1980 HDG

Mounting rails FP are used to attach ceiling brackets RTF-S as well as to extend ceiling supports TP1 with joints JK.

| Product name                               | FP L=1980 HDG                                                                  |    |      |
|--------------------------------------------|--------------------------------------------------------------------------------|----|------|
| SKU                                        | 1449620                                                                        |    |      |
| Material                                   | Steel                                                                          |    |      |
| Corrosivity category                       | C1-C4                                                                          |    |      |
| Color                                      | Grey                                                                           |    |      |
| Sales unit                                 | PCE                                                                            |    |      |
| Packing size                               | 1 PCE / 1,98 MTR                                                               |    |      |
| Dimensions (mm)<br>Width   Height   Length | 48                                                                             | 20 | 1980 |
| Weight (kg/pce)                            | 1,94                                                                           |    |      |
| GTIN                                       | 6438377022303                                                                  |    |      |
| Surface finish                             | Hot-dip galvanized after manufacturing in accordance with standard EN ISO 1461 |    |      |

| Dimension L (mm) | 1980 |
|------------------|------|
|------------------|------|