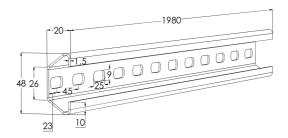

## Mounting rail FP L=1980 PG

Mounting rails FP are used to attach ceiling brackets RTF-S as well as to extend ceiling supports TP1 with joints JK.

| Product name                               | FP L=1980 P                                                                   | G |      |
|--------------------------------------------|-------------------------------------------------------------------------------|---|------|
| SKU                                        | 1449619                                                                       |   |      |
| Material                                   | Steel                                                                         |   |      |
| Corrosivity category                       | C1-C2                                                                         |   |      |
| Color                                      | Grey                                                                          |   |      |
| Sales unit                                 | PCE                                                                           |   |      |
| Packing size                               | 1 PCE / 1,98 MTR                                                              |   |      |
| Dimensions (mm)<br>Width   Height   Length | 0                                                                             | 0 | 1980 |
| Weight (kg/pce)                            | 1,85                                                                          |   |      |
| GTIN                                       | 6438377107703                                                                 |   |      |
| Surface finish                             | Manufactured of hot-dip galvanized steel in accordance with standard EN 10346 |   |      |

| Dimension L (mm)        | 1980 |
|-------------------------|------|
| Material thickness (mm) | 1,5  |