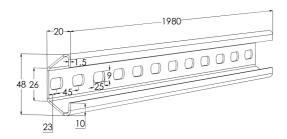

## Mounting rail HST FP L=1980

Mounting rails FP are used to attach ceiling brackets RTF-S as well as to extend ceiling supports TP1 with joints JK.

| Product name                               | HST FP L=1980                                                        |    |      |
|--------------------------------------------|----------------------------------------------------------------------|----|------|
| SKU                                        | 1430414                                                              |    |      |
| Material                                   | Acid-proof steel                                                     |    |      |
| Corrosivity category                       | C1-CX                                                                |    |      |
| Color                                      | Grey                                                                 |    |      |
| Sales unit                                 | PCE                                                                  |    |      |
| Packing size                               | 1 PCE / 1,98 MTR                                                     |    |      |
| Dimensions (mm)<br>Width   Height   Length | 48                                                                   | 26 | 1980 |
| Weight (kg/pce)                            | 1,9                                                                  |    |      |
| GTIN                                       | 6438377005795                                                        |    |      |
| Surface finish                             | Manufactured of stainless steel in accordance with standard EN 10088 |    |      |

| Dimension L (mm) | 1980 |
|------------------|------|
|------------------|------|