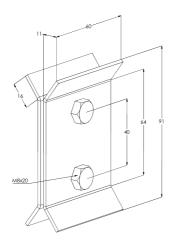

## Side profile support HST KSF-VT

Side profile supports KSF-VT are used as additional reinforcement of cable ladders KSF80 when wall or intermediate supports are placed under ladders' lower tubes.

| Product name                               | HST KSF-VT                                                           |    |    |
|--------------------------------------------|----------------------------------------------------------------------|----|----|
| SKU                                        | 1430312                                                              |    |    |
| Material                                   | Acid-proof steel                                                     |    |    |
| Corrosivity category                       | C1-CX                                                                |    |    |
| Color                                      | Grey                                                                 |    |    |
| Sales unit                                 | PCE                                                                  |    |    |
| Packing size                               | 10 PCE                                                               |    |    |
| Dimensions (mm)<br>Width   Height   Length | 26                                                                   | 92 | 60 |
| Weight (kg/pce)                            | 0,27                                                                 |    |    |
| GTIN                                       | 6438377005597                                                        |    |    |
| Surface finish                             | Manufactured of stainless steel in accordance with standard EN 10088 |    |    |