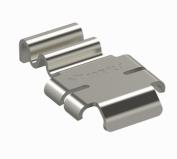

## Snap in connector WMT SC1 EG

Snap in connectors WMT SC1 and WMT SC2 are used for fast extension of 70-200 mm wide wire mesh trays WMT-50, WMT-100 and WMT-150 without tools and screws. WMT SC1 is installed on the bottom of a wire mesh tray.