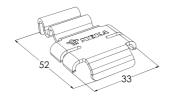

| Product name                               | WMT SC1 EG                                                                          |    |    |
|--------------------------------------------|-------------------------------------------------------------------------------------|----|----|
| SKU                                        | 1448723                                                                             |    |    |
| Material                                   | Steel                                                                               |    |    |
| Corrosivity category                       | C1-C2                                                                               |    |    |
| Color                                      | Grey                                                                                |    |    |
| Sales unit                                 | BG                                                                                  |    |    |
| Packing size                               | 10 PCE / 1 BG                                                                       |    |    |
| Dimensions (mm)<br>Width   Height   Length | 33                                                                                  | 10 | 55 |
| Weight (kg/pce)                            | 0,02                                                                                |    |    |
| GTIN                                       | 6438377101367                                                                       |    |    |
| Surface finish                             | Electroplated with zinc after manufacturing in accordance with standard EN ISO 2081 |    |    |