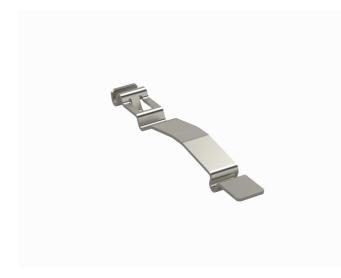

## Snap in connector WMT SC2 EG

Snap in connectors WMT SC2 and WMT SC1 are used for fast extension of 70-200 mm wide wire mesh trays WMT-50, WMT-100 and WMT-150 without tools and screws. WMT SC2 are installed on both sides of a wire mesh tray.

| Product name                               | WMT SC2 EG                                                                                |    |     |
|--------------------------------------------|-------------------------------------------------------------------------------------------|----|-----|
| SKU                                        | 1448726                                                                                   |    |     |
| Material                                   | Steel                                                                                     |    |     |
| Corrosivity category                       | C1-C2                                                                                     |    |     |
| Color                                      | Grey                                                                                      |    |     |
| Sales unit                                 | BG                                                                                        |    |     |
| Packing size                               | 10 PCE / 1 BG                                                                             |    |     |
| Dimensions (mm)<br>Width   Height   Length | 15                                                                                        | 20 | 155 |
| Weight (kg/pce)                            | 0,06                                                                                      |    |     |
| GTIN                                       | 6438377101398                                                                             |    |     |
| Surface finish                             | Electroplated with zinc after<br>manufacturing in accordance with<br>standard EN ISO 2081 |    |     |