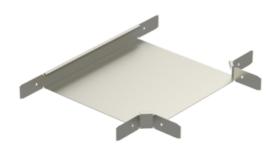

## T-piece RT-60-400 XPG

T-pieces RT are used to make T-junctions for KR-type cable trays. Jointing of RT to cable trays is fast and easy, because T-pieces have joint slats already at place. Product set includes bolts and nuts for fastening.